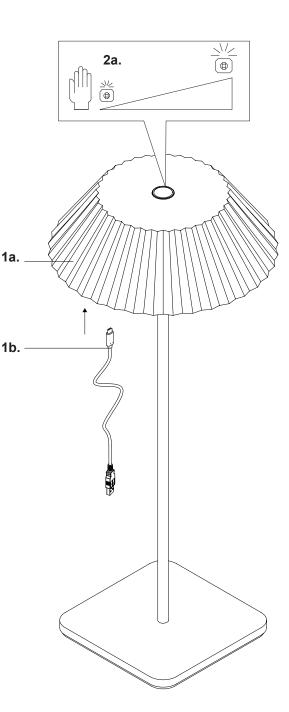

Technical Support: 1-855-855-8926

- 1. Remove the fixture from it's original packaging
- **2.** Use hand to activate dimmer. Touch and hold to dim, touch to turn on/off (2a)
- 3. Remove USB cover
- **4.** For charging: Insert Type-C charger (**1b**) to fixture (**1a**)
  - Charge Time: 4 hours (Full Charge)
  - Work Time: 5 Hours (Max Output)
- 5. Close USB cover

## Please Note:

- This Kuzco LED fixture comes with pre-wired LED module(s)
- Unless instructed, Do Not touch any part of the LED module(s) as any unnecessary contact with the module could cause permanent damage
- Touch Dimmer
- Please refer to the local regulation regarding proper disposal of batteries